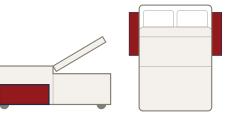

### DRAWER CONFIGURATIONS

No Drawer

2 Drawer option (same side)

2 Drawer option (foot end)

4 Drawer option

2+2 Continental drawer option