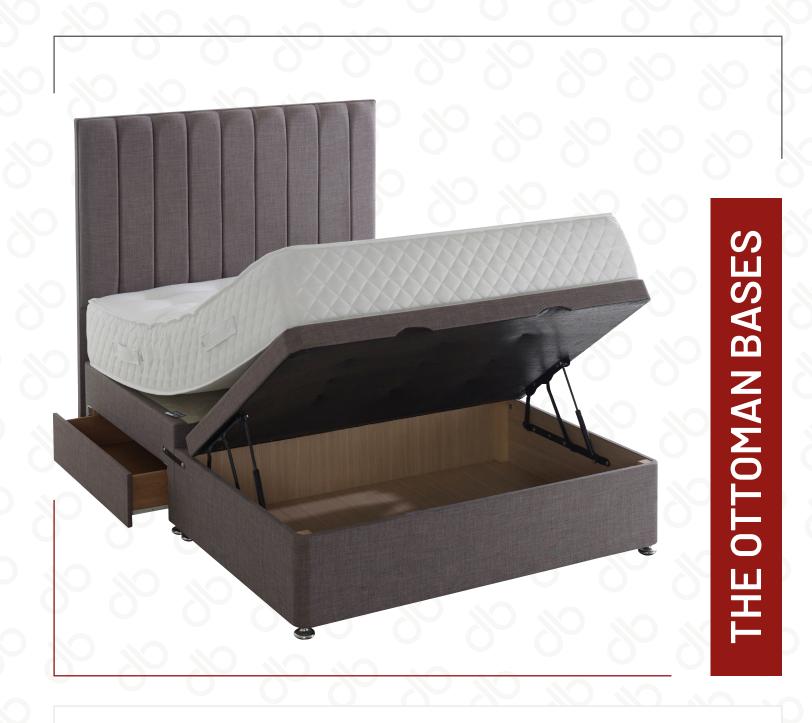

## DRAWER CONFIGURATIONS

Full Front Lift

Half Foot End Lift

Half Foot End Lift + 2 Drawers

www.durabeds.co.uk